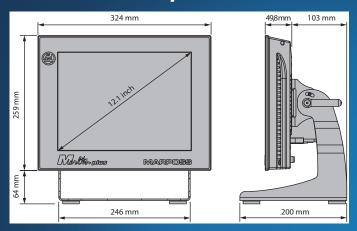

## Wider

12.1" Touchscreen to:

- fit customized pages
- manage more characteristics

## Technical specifications

| Main hardware characteristics |                                                                             |
|-------------------------------|-----------------------------------------------------------------------------|
| Display                       | 12.1" LCD XGA, True-flat, resistive Touch screen                            |
| Storage media                 | SSD mSATA                                                                   |
| Ports                         | 6 x USB Host 2.0, 2 x Ethernet<br>10/100Mbps - RJ45, 1 x RS232 -<br>DB-SUB9 |