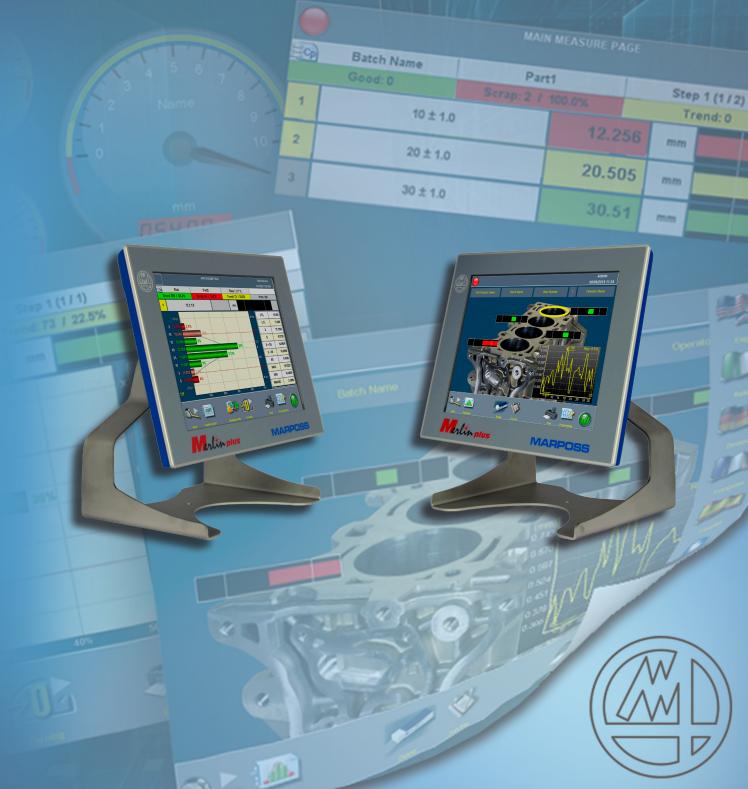

## Wider

12.1" Touchscreen to:

- fit customized pages
- manage more characteristics

## **Extremely Robust**

True-flat touchscreen Aluminum cover

Merlin Plus is positioned at top-level in our Embedded Gauge Computer family, offering ease of use to best fit simple measuring applications. Software features include:

- Multiple devices connectable via USB, RS232, Ethernet or Bluetooth®.
- · Synchronous Transducers Acquisition.
- Statistical Analysis with graphic display and numeric summary.
- Gage Capability and R&R studies management.
- · Customized pages management.

| Main software characteristics |                                                                                                                                                        |
|-------------------------------|--------------------------------------------------------------------------------------------------------------------------------------------------------|
| Operating system              | Microsoft® Windows® 7P Embedded                                                                                                                        |
| Connectivity                  | Data collection from Marposs Easy Box™, Digi Crown™, M1 Wave™, I-Wave™, I-Wave2™, M2 Wave™, M1 Multiwave™, Quick Digit™ and third-party serial devices |
| Measuring cycles              | Multi step cycles by Part program or Batch selection. Gauge Capabilities Type-1 and Type-2 studies management.                                         |
| Statistic                     | SPC with graphic display<br>(Histogram, Control Charts, Value Charts)<br>and numeric summary<br>(Cp, Cpk, Spread, Average).                            |