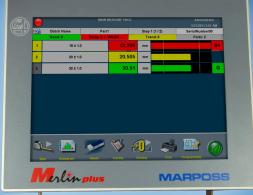

## Wider

12.1" Touchscreen to:

- fit customized pages
- manage more characteristics

| Main software characteristics |                                                                                                                                                        |
|-------------------------------|--------------------------------------------------------------------------------------------------------------------------------------------------------|
| Operating system              | Microsoft® Windows® 7P Embedded                                                                                                                        |
| Connectivity                  | Data collection from Marposs Easy Box™, Digi Crown™, M1 Wave™, I-Wave™, I-Wave2™, M2 Wave™, M1 Multiwave™, Quick Digit™ and third-party serial devices |
| Measuring cycles              | Multi step cycles by Part program or Batch selection. Gauge Capabilities Type-1 and Type-2 studies management.                                         |
| Statistic                     | SPC with graphic display<br>(Histogram, Control Charts, Value Charts)<br>and numeric summary<br>(Cp, Cpk, Spread, Average).                            |